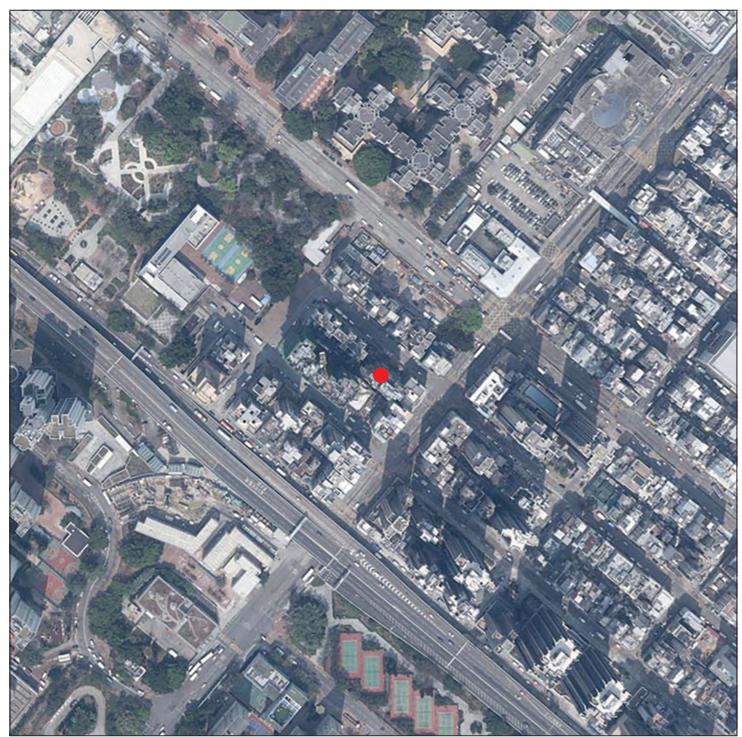

## O AERIAL PHOTOGRAPH OF THE DEVELOPMENT 發展項目的鳥瞰照片

Location of the Devepment 發展項目的位置

Survey and Mapping Office, Lands Department, The Government of HKSAR © Copyright reserved - reproduction by permission only. 香港特別行政區政府地政總署測繪處⑥版權所有,未經許可,不得複製。

Adopted from part of the aerial photograph taken by the Survey and Mapping Office of the Lands Department at a flying height of 6,000 feet, photo No. E218429C, date of flight: 8 March 2024.

摘錄自地政總署測繪處在6,000呎的飛行高度拍攝之鳥瞰照片,照片編號 E218429C,飛行日期: 2024年3月8日。

## Notes

- 1. Copy of the aerial photograph of the Development is available for free inspection at the sales office during opening hours.
- 2. The aerial photograph may show more than the area required under the Residential Properties (First-hand Sales) Ordinance due to technical reason that the boundary of the Development is irregular.
- 3. The Vendor also advises prospective purchasers to conduct an on-site visit for a better understanding of the Development site, its surrounding environment and the public facilities nearby.
- 4. The aerial photo is provided by the Hong Kong GeoData Store and intellectual property rights are owned by the Government of the HKSAR.

## 備註:

- 1. 發展項目的鳥瞰照片之副本可於售樓處開放時間內免費查閱。
- 2. 由於發展項目的邊界不規則的技術原因,此鳥瞰照片所顯示的範圍可能超過《一手住宅物業銷售條例》所規定的範圍。
- 3. 賣方建議準買方到有關發展項目作實地考察,以對該發展項目、其周邊地區環境及附近的公共設施有較佳了解。
- 4. 鳥瞰照片由香港地理數據站提供,香港特別行政區政府為知識產權擁有人。